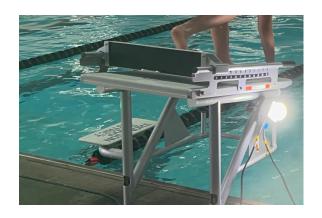

Configure as a standard strobe, or pair with VSS for an enhanced start.

## **Key Features:**

- Provides a visual start for a race.
- Operates as a traditional strobe or pair with the Elite Start System to enable VSS.
- Variable intensity settings for indoor and outdoor visibility and lane line functionality.
- VSS functionality utilizes the multi-color LEDs to signal athletes behind the block, on the block, and signal "Take Your Mark."
- Designed for athletes who are deaf or hard or hearing.