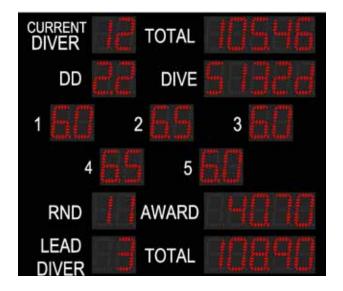

# Otter Diving Scoreboard

This indoor/outdoor LED diving scoreboard provides wireless scoring capabilities, and includes CURRENT DIVER and TOTAL, DIVE DIFFICULTY, DIVE NUMBER, ROUND, AWARD, LEAD DIVER and TOTAL for 5-judge scoring. Weather-proof digits and electronics are housed in a powder-coated aluminum chassis, which provides excellent corrosion resistance. Scoreboard is shipped as one piece for ease of handling and installation.