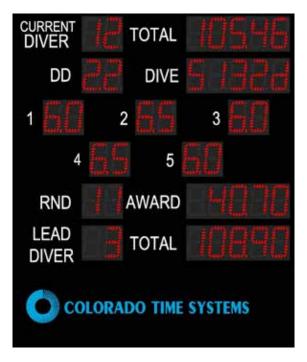

# **Otter Diving Scoreboard**

This indoor/outdoor LED diving scoreboard provides wireless scoring capabilities, and includes CURRENT DIVER and TOTAL, DIVE DIFFICULTY, DIVE NUMBER, ROUND, AWARD, LEAD DIVER and TOTAL for 5-judge scoring. Weather-proof digits and electronics are housed in a powder-coated aluminum chassis, which provides excellent corrosion resistance. Scoreboard is shipped as one piece for ease of handling and installation.

## DIGITS

The high visibility LED digits automatically adjust to ambient light to provide optimal viewing.