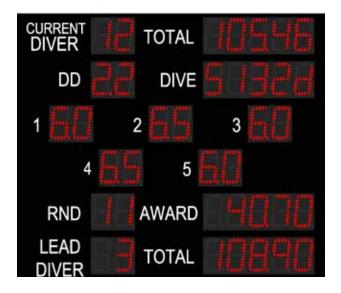

# Otter Diving Scoreboard

This indoor/outdoor LED diving scoreboard provides wireless scoring capabilities, and includes CURRENT DIVER and TOTAL, DIVE DIFFICULTY, DIVE NUMBER, ROUND, AWARD, LEAD DIVER and TOTAL for 5-judge scoring. Weather-proof digits and electronics are housed in a powder-coated aluminum chassis, which provides excellent corrosion resistance. Scoreboard is shipped as one piece for ease of handling and installation.