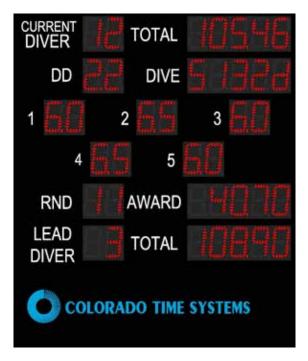

# **Otter Diving Scoreboard**

This indoor/outdoor LED diving scoreboard provides wireless scoring capabilities, and includes CURRENT DIVER and TOTAL, DIVE DIFFICULTY, DIVE NUMBER, ROUND, AWARD, LEAD DIVER and TOTAL for 5-judge scoring. Weather-proof digits and electronics are housed in a powder-coated aluminum chassis, which provides excellent corrosion resistance. Scoreboard is shipped as one piece for ease of handling and installation.

# DIGITS

The high visibility LED digits automatically adjust to ambient light to provide optimal viewing.