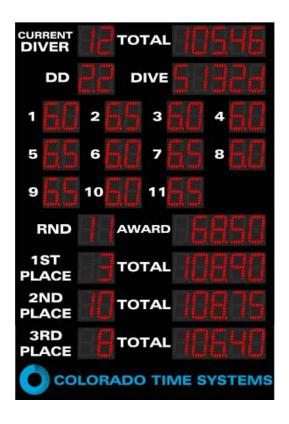

# Otter Diving Scoreboard

This indoor/outdoor LED diving scoreboard provides wireless scoring capabilities, and includes CURRENT DIVER and TOTAL, DIVE DIFFICULTY, DIVE NUMBER, ROUND. AWARD, TOP THREE DIVERS and TOTALS for 11-judge scoring. Weather-proof digits and electronics are housed in a powdercoated aluminum chassis, which provides excellent corrosion resistance. Scoreboard is shipped as one piece for ease of handling and installation.