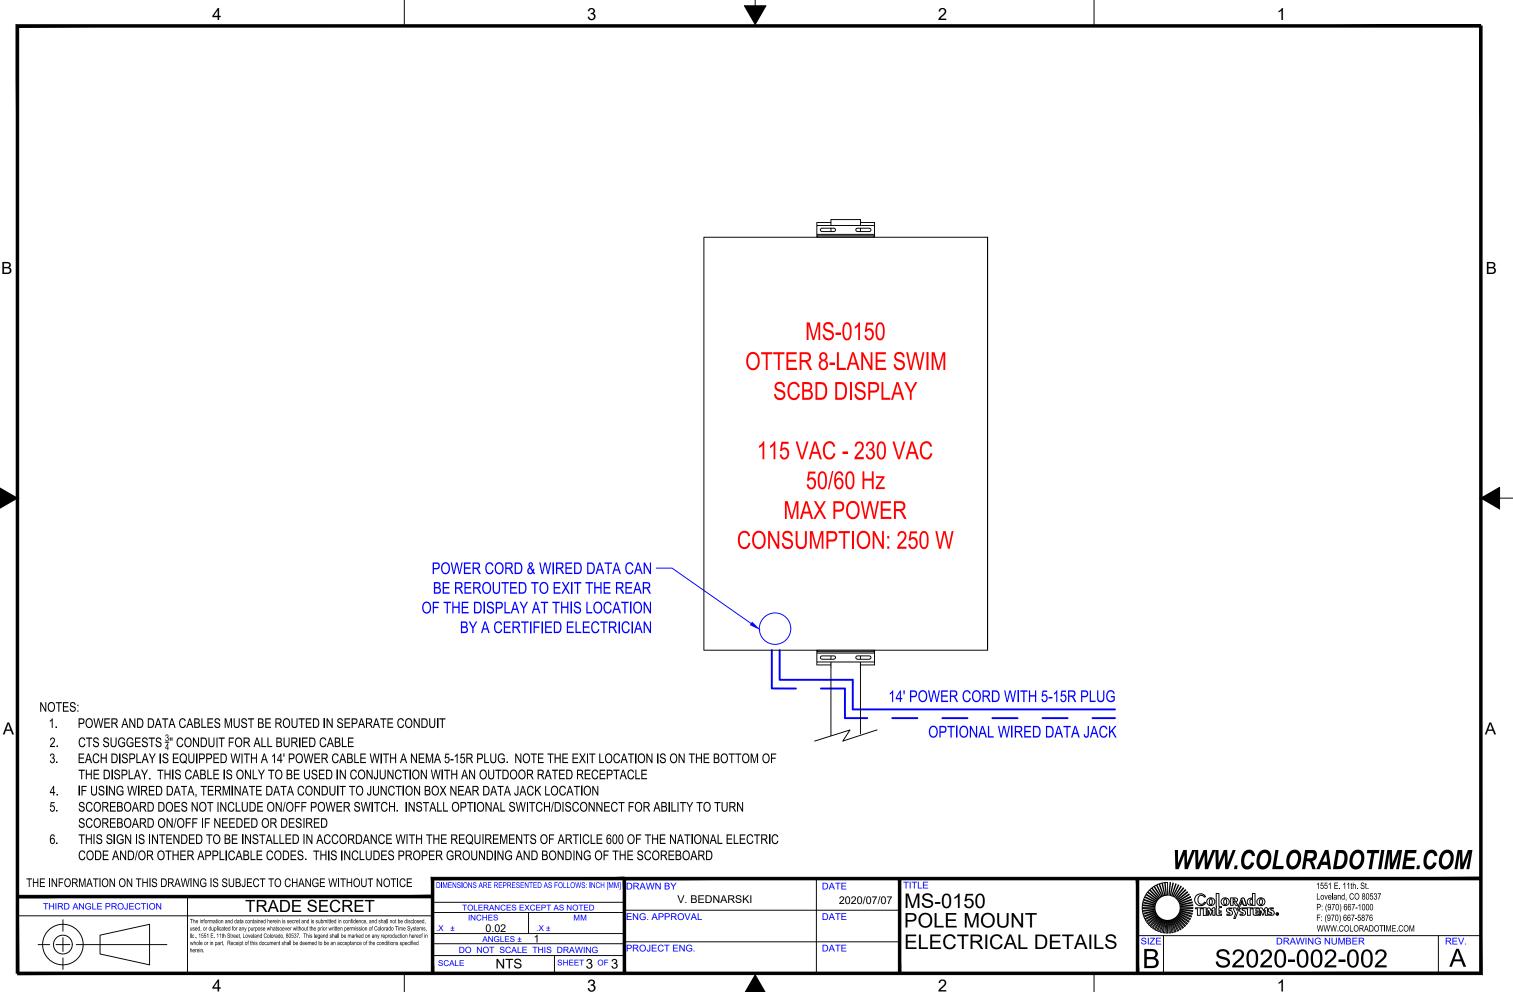

|   |                                                                                                                                                                                                                                                                                                                                                                                                                                                               |                                                                                                                                                                                                                                                                                                                                                                                                 |                      |                    |                     |                                                           | A000 P                       | Need?     | iefe Noeche — Geeefe Neeche Neeche Neeche |                   |
|---|---------------------------------------------------------------------------------------------------------------------------------------------------------------------------------------------------------------------------------------------------------------------------------------------------------------------------------------------------------------------------------------------------------------------------------------------------------------|-------------------------------------------------------------------------------------------------------------------------------------------------------------------------------------------------------------------------------------------------------------------------------------------------------------------------------------------------------------------------------------------------|----------------------|--------------------|---------------------|-----------------------------------------------------------|------------------------------|-----------|-------------------------------------------|-------------------|
| A | NOTE<br>1.<br>2.<br>3.<br>4.<br>5.                                                                                                                                                                                                                                                                                                                                                                                                                            | NOTES: 1. TOTAL DISPLAY WEIGHT: APPROXIMATELY 70 LBS [~32 KG] 2. ALL ATTACHMENT HARDWARE TO BE ORDERED SEPARATELY 3. DIMENSIONS ARE APPROXIMATE AND SUBJECT TO CHANGE DUE TO DETAILED DESIGN CONSIDERATIONS 4. ALL CONSTRUCTION AND FABRICATION MUST MEET ALL APPLICABLE LOCAL, STATE, AND NATIONAL CODES 5. ALL ON-SITE WORK TO BE DONE IN ACCORDANCE WITH OSHA AND ALL LOCAL CODES THAT APPLY |                      |                    |                     |                                                           |                              |           | -                                         | MINIM<br>ESTED ON |
|   |                                                                                                                                                                                                                                                                                                                                                                                                                                                               | CTS ASSUMES NO RE<br>THIS DRAWING FOR DE<br>INTENT ONLY- VERIFY<br>INITIAL RELEASE<br>DESCRIPTION                                                                                                                                                                                                                                                                                               | ESIGN INTENT ONLY- \ | ERIFY ALL CONSTRUC |                     |                                                           |                              |           |                                           |                   |
|   | REVISIONS                                                                                                                                                                                                                                                                                                                                                                                                                                                     |                                                                                                                                                                                                                                                                                                                                                                                                 |                      |                    | 1                   | DIMENSIONS ARE REPRESENTED AS FOLLOWS: INCH [MM] DRAWN BY |                              |           |                                           |                   |
|   | TH                                                                                                                                                                                                                                                                                                                                                                                                                                                            | THIRD ANGLE PROJECTION TRADE SECRET                                                                                                                                                                                                                                                                                                                                                             |                      |                    |                     | TOLERANCES EXCEPT AS NOTED V. BEDNARSKI                   | RSKI                         |           | MS-0150                                   |                   |
|   | The information and data contained herein is sected and is submitted in confidence, and shall not be disclosed used, or outpickated for any purpose whatsoever without the prior written permission of Colorado in The Systems IIe., 1551 E. 11th Street, Loveland Colorado, 80537. This legand shall be marked on any reproduction hereof whole or in part. Receipt of this document shall be deemed to be an acceptance of the conditions specified herein. |                                                                                                                                                                                                                                                                                                                                                                                                 |                      | oduction hereof in | x + 0.02 $x + 0.02$ | DATE                                                      | POLE MOUNT<br>GENERAL LAYOUT | SIZE<br>B |                                           |                   |
| 4 |                                                                                                                                                                                                                                                                                                                                                                                                                                                               |                                                                                                                                                                                                                                                                                                                                                                                                 |                      |                    |                     | 3                                                         |                              |           | 2                                         |                   |
|   |                                                                                                                                                                                                                                                                                                                                                                                                                                                               |                                                                                                                                                                                                                                                                                                                                                                                                 |                      |                    |                     |                                                           |                              |           |                                           |                   |