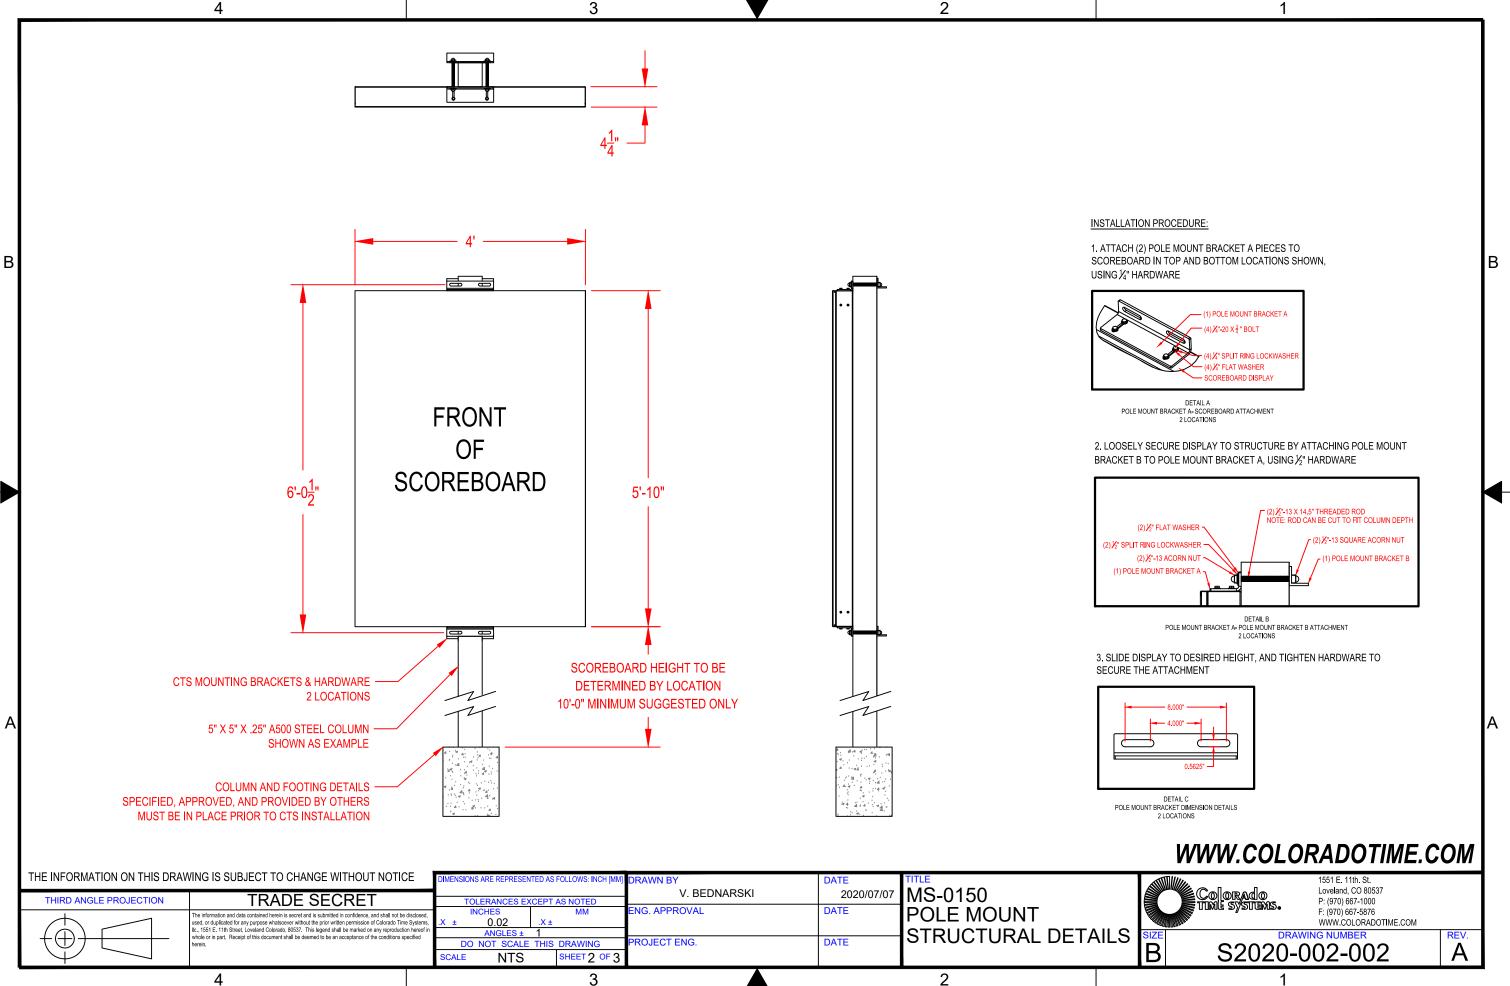

|   |                                                                                                                                                                                                                                                                                                                                                                                                                                                               |                                                                                                                                                                                                                                                                                                                                                                                                 |                      |                    |                     |                                                           | A000 P                       | Need?     | iefe Noeche — Geeefe Neeche Neeche Neeche |                   |
|---|---------------------------------------------------------------------------------------------------------------------------------------------------------------------------------------------------------------------------------------------------------------------------------------------------------------------------------------------------------------------------------------------------------------------------------------------------------------|-------------------------------------------------------------------------------------------------------------------------------------------------------------------------------------------------------------------------------------------------------------------------------------------------------------------------------------------------------------------------------------------------|----------------------|--------------------|---------------------|-----------------------------------------------------------|------------------------------|-----------|-------------------------------------------|-------------------|
| A | NOTE<br>1.<br>2.<br>3.<br>4.<br>5.                                                                                                                                                                                                                                                                                                                                                                                                                            | NOTES: 1. TOTAL DISPLAY WEIGHT: APPROXIMATELY 70 LBS [~32 KG] 2. ALL ATTACHMENT HARDWARE TO BE ORDERED SEPARATELY 3. DIMENSIONS ARE APPROXIMATE AND SUBJECT TO CHANGE DUE TO DETAILED DESIGN CONSIDERATIONS 4. ALL CONSTRUCTION AND FABRICATION MUST MEET ALL APPLICABLE LOCAL, STATE, AND NATIONAL CODES 5. ALL ON-SITE WORK TO BE DONE IN ACCORDANCE WITH OSHA AND ALL LOCAL CODES THAT APPLY |                      |                    |                     |                                                           |                              |           | -                                         | MINIM<br>ESTED ON |
|   |                                                                                                                                                                                                                                                                                                                                                                                                                                                               | CTS ASSUMES NO RE<br>THIS DRAWING FOR DE<br>INTENT ONLY- VERIFY<br>INITIAL RELEASE<br>DESCRIPTION                                                                                                                                                                                                                                                                                               | ESIGN INTENT ONLY- \ | ERIFY ALL CONSTRUC |                     |                                                           |                              |           |                                           |                   |
|   | REVISIONS                                                                                                                                                                                                                                                                                                                                                                                                                                                     |                                                                                                                                                                                                                                                                                                                                                                                                 |                      |                    | 1                   | DIMENSIONS ARE REPRESENTED AS FOLLOWS: INCH [MM] DRAWN BY |                              |           |                                           |                   |
|   | TH                                                                                                                                                                                                                                                                                                                                                                                                                                                            | THIRD ANGLE PROJECTION TRADE SECRET                                                                                                                                                                                                                                                                                                                                                             |                      |                    |                     | TOLERANCES EXCEPT AS NOTED V. BEDNARSKI                   | RSKI                         |           | MS-0150                                   |                   |
|   | The information and data contained herein is sected and is submitted in confidence, and shall not be disclosed used, or outpickated for any purpose whatsoever without the prior written permission of Colorado in The Systems IIe., 1551 E. 11th Street, Loveland Colorado, 80537. This legand shall be marked on any reproduction hereof whole or in part. Receipt of this document shall be deemed to be an acceptance of the conditions specified herein. |                                                                                                                                                                                                                                                                                                                                                                                                 |                      | oduction hereof in | x + 0.02 $x + 0.02$ | DATE                                                      | POLE MOUNT<br>GENERAL LAYOUT | SIZE<br>B |                                           |                   |
| 4 |                                                                                                                                                                                                                                                                                                                                                                                                                                                               |                                                                                                                                                                                                                                                                                                                                                                                                 |                      |                    |                     | 3                                                         |                              |           | 2                                         |                   |
|   |                                                                                                                                                                                                                                                                                                                                                                                                                                                               |                                                                                                                                                                                                                                                                                                                                                                                                 |                      |                    |                     |                                                           |                              |           |                                           |                   |