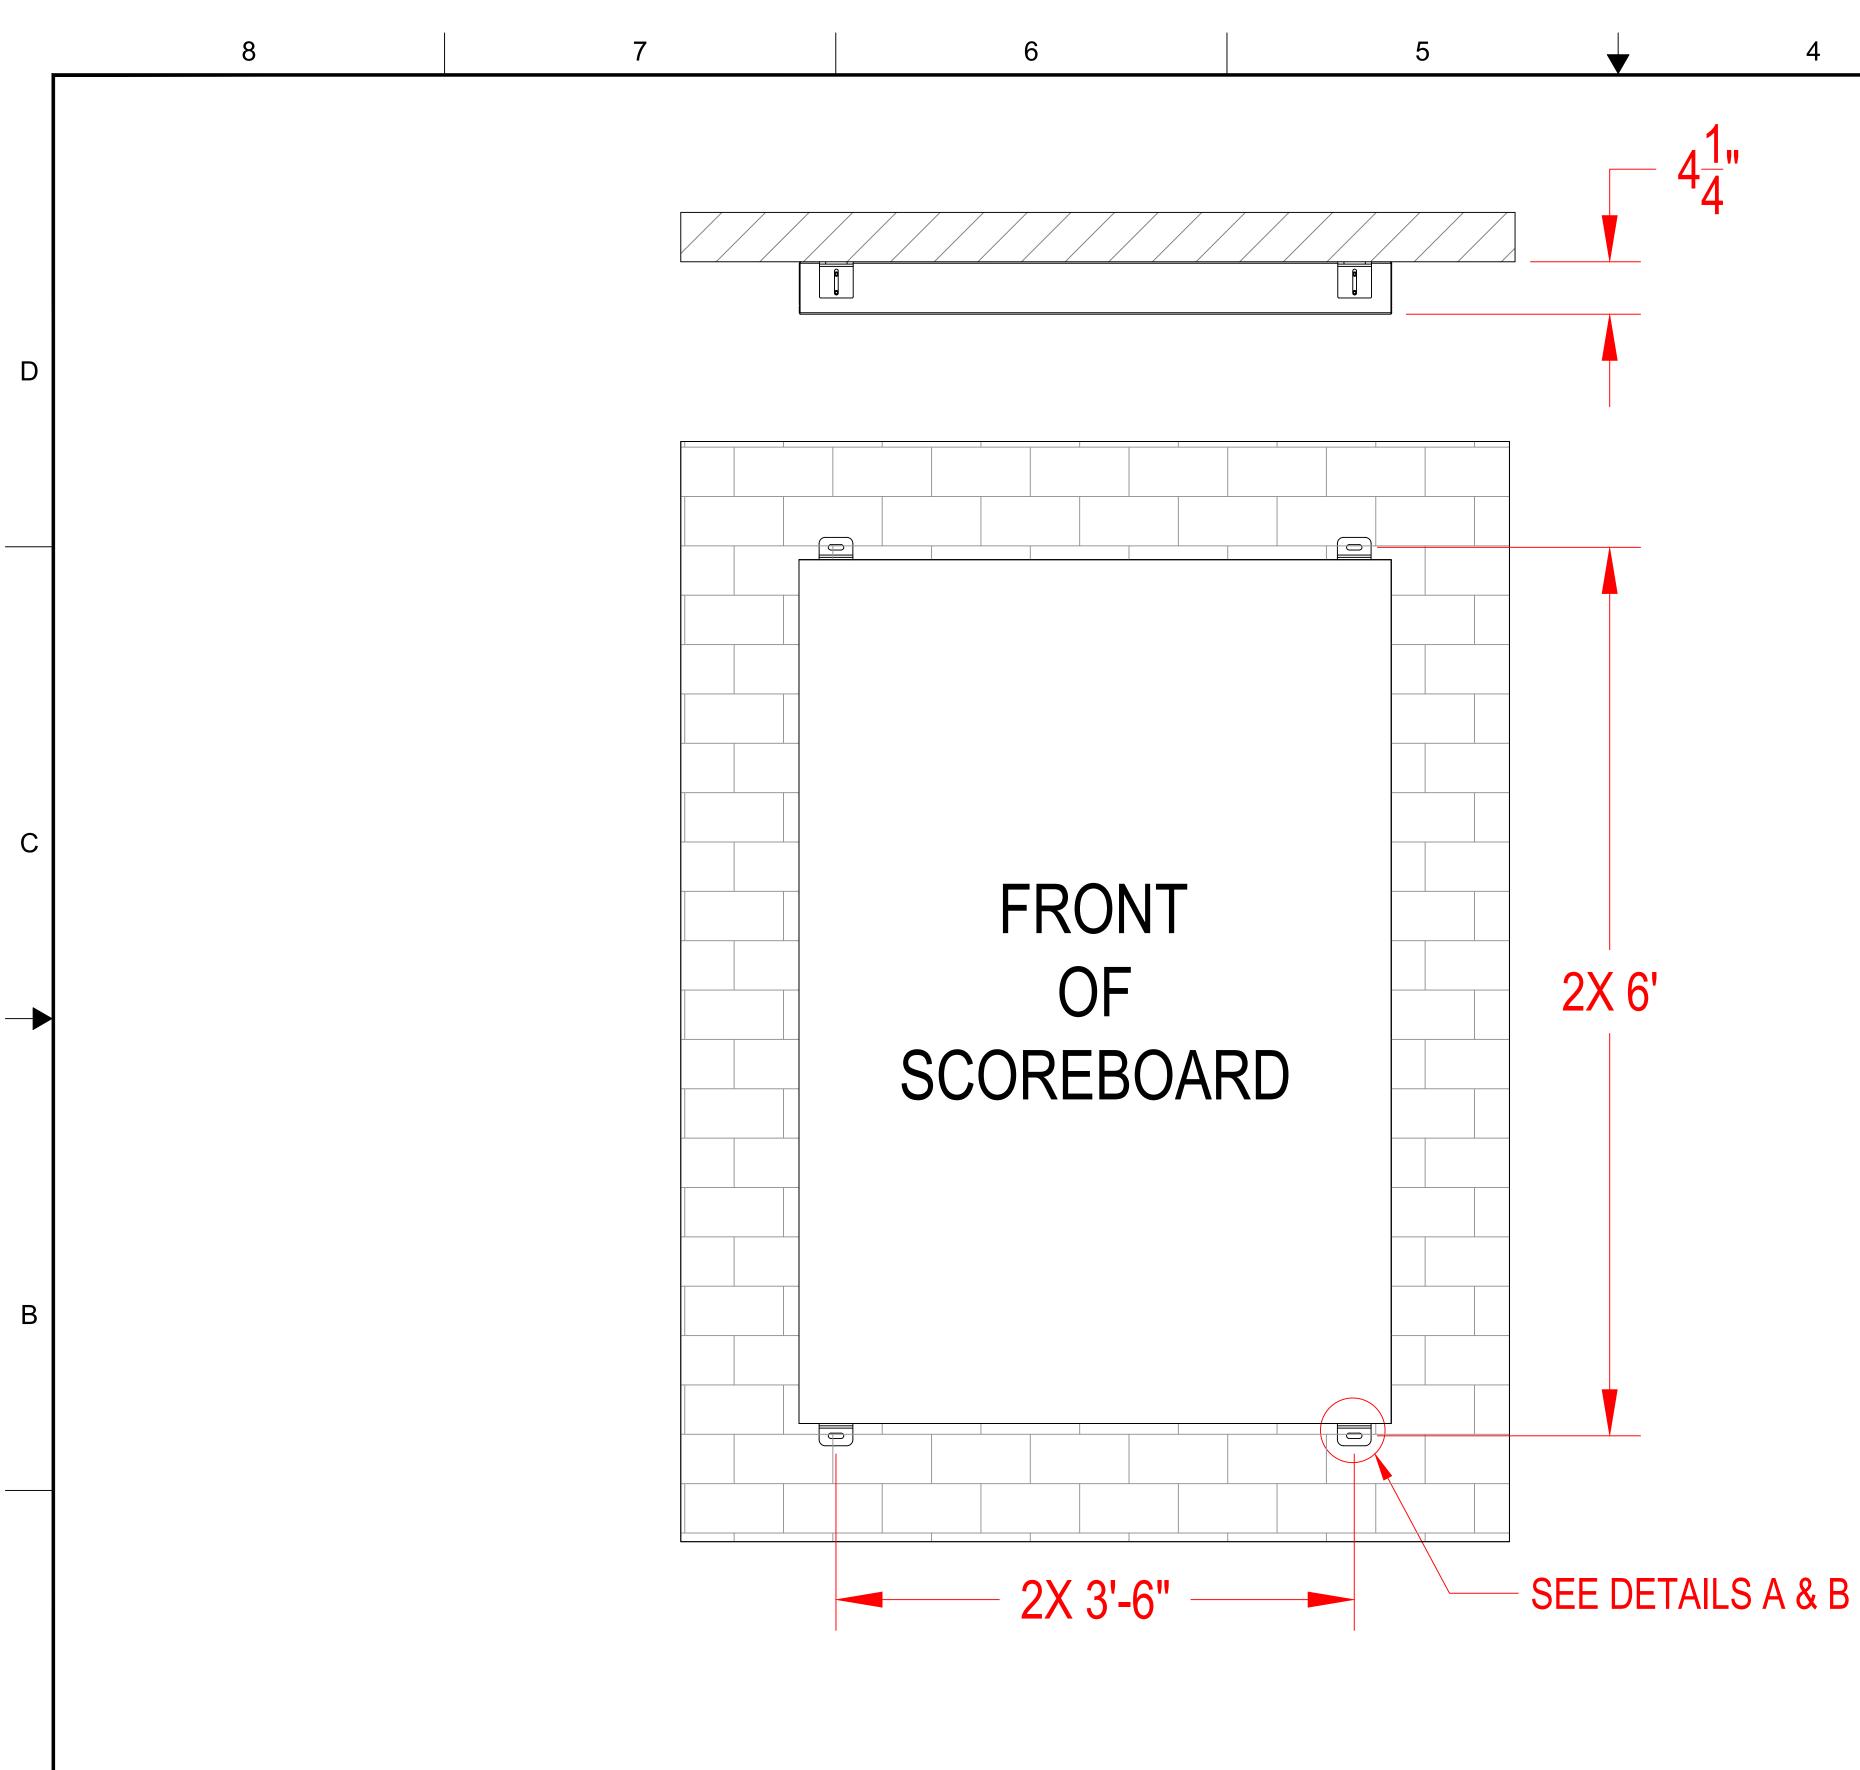

## **INSTALLATION PROCEDURE:**

3

1. ATTACH (4) MOUNTING TABS TO SCOREBOARDS IN LOCATIONS SHOWN, USING  $\frac{1}{4}$ " STAINLESS STEEL HARDWARE

DETAIL A MOUNTING TAB- SCOREBOARD ATTACHMENT **4 LOCATIONS PER DISPLAY** NOTE- SIDE MOUNTING LOCATIONS ALSO AVAILABLE

2. SECURE MOUNTING TABS TO WALL/STRUCTURE USING REDHEAD SHN-3817 3/8" X 1 7/8" STAINLESS STEEL SLEEVE ANCHORS OR SIMILAR -ENSURE DISPLAY IS LEVEL, PLUMB, AND SQUARE ON STRUCTURE

DETAIL B MOUNTING TAB- WALL ATTACHMENT 4 LOCATIONS PER DISPLAY