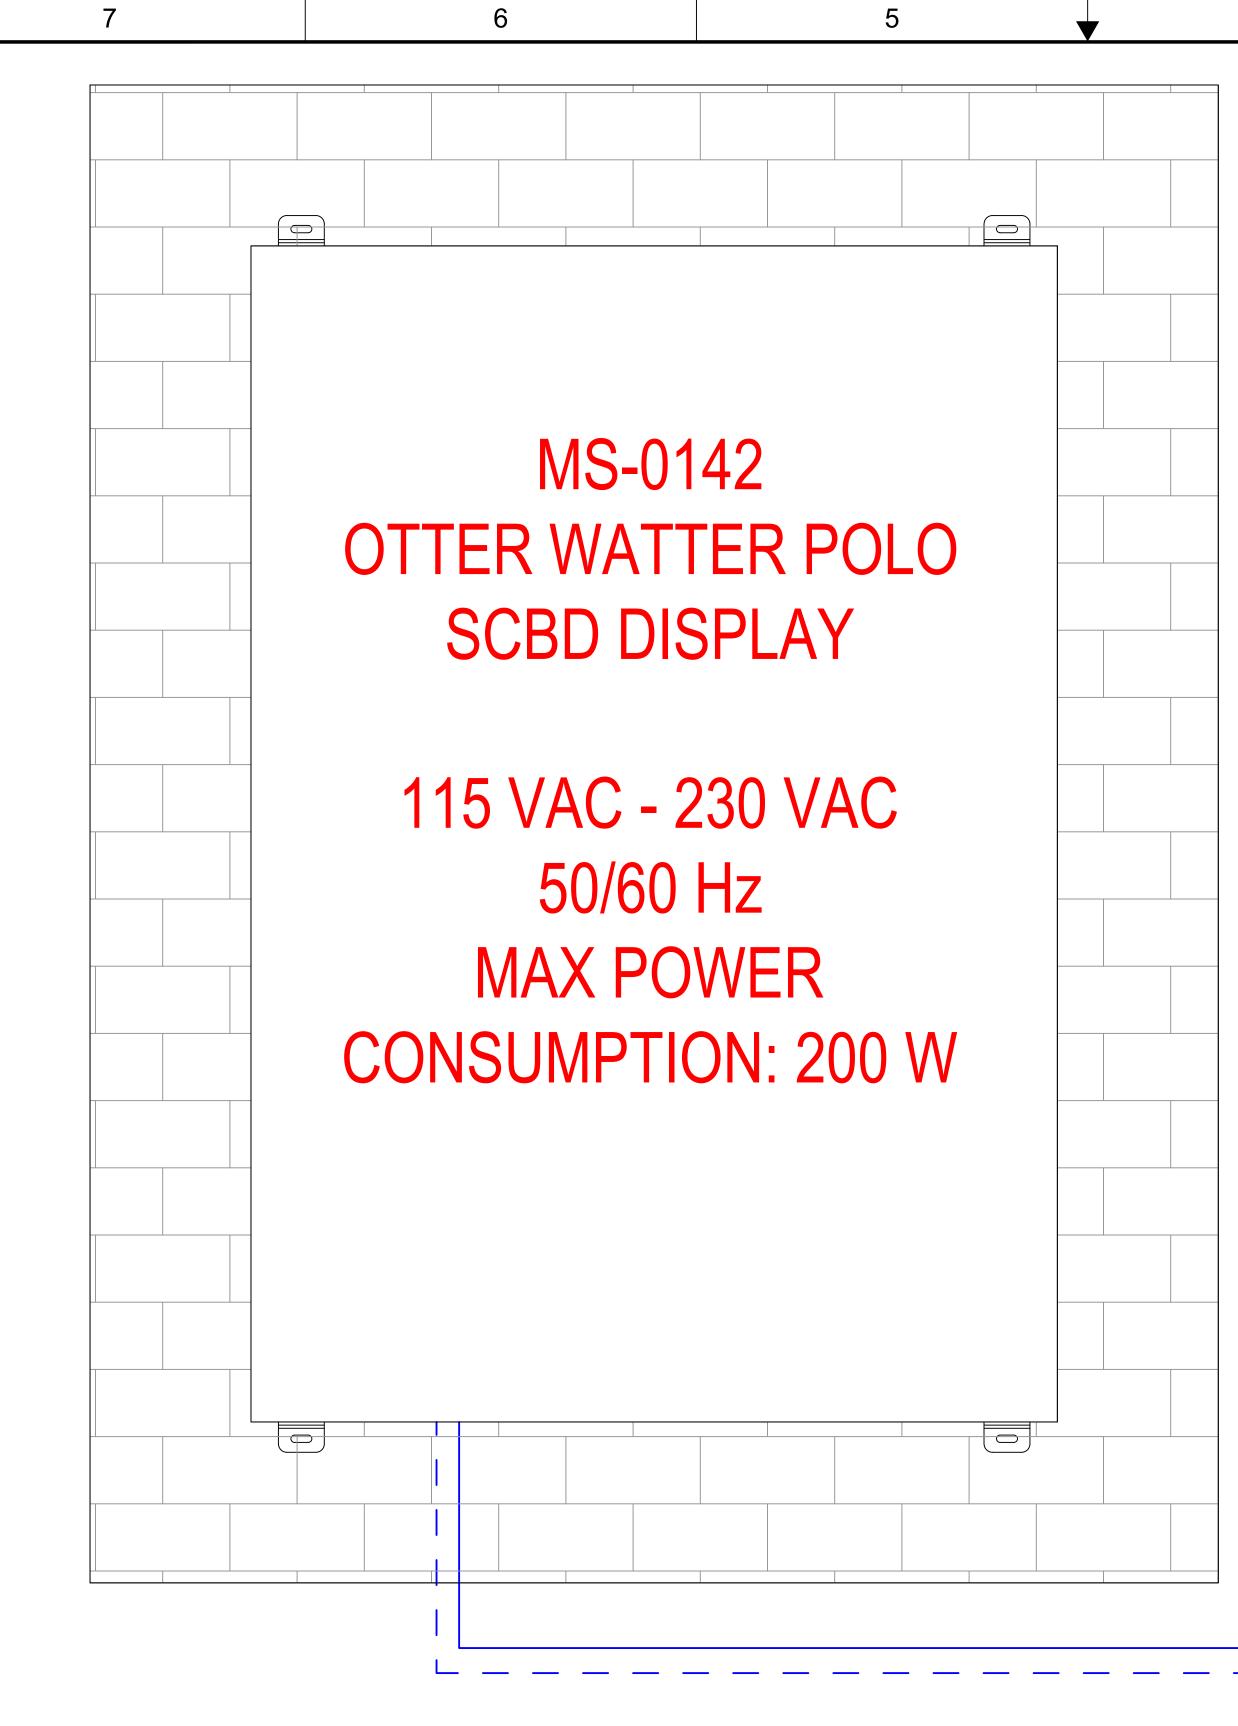

Α

- NOTES: 1. POWER AND DATA CABLES MUST BE ROUTED IN SEPARATE CONDUIT
- 2. CTS SUGGESTS  $\frac{3}{4}$ " CONDUIT FOR ALL BURIED CABLE

8

D

С

B

- 3. EACH DISPLAY IS EQUIPPED WITH A 14' POWER CABLE WITH A NEMA 5-15R PLUG. NOTE THE EXIT LOCATION IS ON THE BOTTOM OF THE DISPLAY. THIS CABLE IS ONLY TO BE USED IN CONJUNCTION WITH AN OUTDOOR RATED RECEPTACLE
- 4. IF USING WIRED DATA, TERMINATE DATA CONDUIT TO JUNCTION BOX NEAR DATA JACK LOCATION
- SCOREBOARD DOES NOT INCLUDE ON/OFF POWER SWITCH. INSTALL OPTIONAL SWITCH/DISCONNECT FOR ABILITY TO TURN SCOREBOARD ON/OFF IF 5. NEEDED OR DESIRED
- 6. THIS SIGN IS INTENDED TO BE INSTALLED IN ACCORDANCE WITH THE REQUIREMENTS OF ARTICLE 600 OF THE NATIONAL ELECTRIC CODE AND/OR OTHER APPLICABLE CODES. THIS INCLUDES PROPER GROUNDING AND BONDING OF THE SCOREBOARD

3

14' POWER CORD WITH 5-15R PLUG