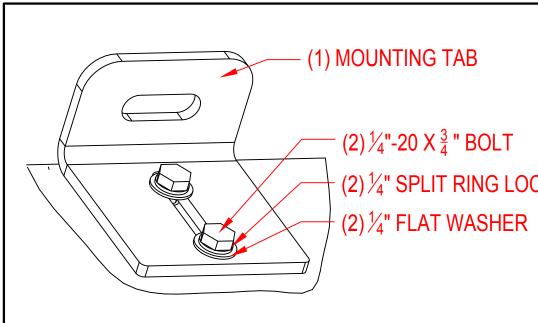

## **INSTALLATION PROCEDURE:**

3

1. ATTACH (4) MOUNTING TABS TO SCOREBOARDS IN LOCATIONS SHOWN, USING  $\frac{1}{4}$ " STAINLESS STEEL HARDWARE

DETAIL A MOUNTING TAB- SCOREBOARD ATTACHMENT **4 LOCATIONS PER DISPLAY** NOTE- SIDE MOUNTING LOCATIONS ALSO AVAILABLE

2. SECURE MOUNTING TABS TO WALL/STRUCTURE USING REDHEAD SHN-3817 3/8" X 1 7/8" STAINLESS STEEL SLEEVE ANCHORS OR SIMILAR -ENSURE DISPLAY IS LEVEL, PLUMB, AND SQUARE ON STRUCTURE

DETAIL B MOUNTING TAB- WALL ATTACHMENT 4 LOCATIONS PER DISPLAY

| 2 | 1 |
|---|---|

D

С

В

 $(2)\frac{1}{4}$ " SPLIT RING LOCKWASHER

| ALL DIMS IN INCHES UNLESS OTHERWISE NOTED |             | DRAWN BY<br>V. BEDNARSł                                                                                                                                                                                                                                                                                                                                                                                                                                                  | DATE<br>(I 08/22/2017 |                   |                                     | 1551 E. 11th. St.                       |      |  |
|-------------------------------------------|-------------|--------------------------------------------------------------------------------------------------------------------------------------------------------------------------------------------------------------------------------------------------------------------------------------------------------------------------------------------------------------------------------------------------------------------------------------------------------------------------|-----------------------|-------------------|-------------------------------------|-----------------------------------------|------|--|
| INCH [MM] 1 INCH = 25.4MM                 |             | ENG. APPROVAL                                                                                                                                                                                                                                                                                                                                                                                                                                                            |                       |                   | Colorado<br>TIME systems.           | Loveland, CO 80537<br>P: (970) 667-1000 |      |  |
| TOLERANCES EXCEPT AS NOTED                |             | PROJECT ENG.                                                                                                                                                                                                                                                                                                                                                                                                                                                             |                       | F: (970) 667-5876 |                                     |                                         |      |  |
| INCHES                                    | MM          |                                                                                                                                                                                                                                                                                                                                                                                                                                                                          |                       |                   | S-0142                              | -                                       |      |  |
| .X ± 0.02<br>.XX ± 0.02                   | .X±<br>.XX± |                                                                                                                                                                                                                                                                                                                                                                                                                                                                          |                       |                   | /ALL MOUN <sup>-</sup><br>ENERAL LA |                                         |      |  |
| .XXX ± 0.005                              |             |                                                                                                                                                                                                                                                                                                                                                                                                                                                                          |                       |                   | SEMBLY                              | NEXTASSY                                |      |  |
| ANGLES ± 1 °                              |             | The information and data contained herein is secret and is submitted in confidence, and shall not be disclosed,<br>used, or duplicated for any purpose whatsoever without the prior written permission of Colorado Time Systems,<br>lic., 1551 E. 11th Street, Loveland Colorado, 80537. This legend shall be marked on any reproduction hereof in<br>whole or in part. Receipt of this document shall be deemed to be an acceptance of the conditions specified herein. |                       | SIZE              | DRAWING                             | NUMBER                                  | REV. |  |
| MATERIAL<br>SEE BILL OF MATERIAL          |             |                                                                                                                                                                                                                                                                                                                                                                                                                                                                          |                       | D S2017-002-003   |                                     |                                         | Α    |  |
| FINISH                                    |             |                                                                                                                                                                                                                                                                                                                                                                                                                                                                          |                       | SCALE             |                                     |                                         |      |  |
|                                           |             |                                                                                                                                                                                                                                                                                                                                                                                                                                                                          |                       |                   | N.T.S.                              | SHEET 1 OF                              | 2    |  |
| 2                                         |             |                                                                                                                                                                                                                                                                                                                                                                                                                                                                          |                       |                   | 1                                   |                                         |      |  |