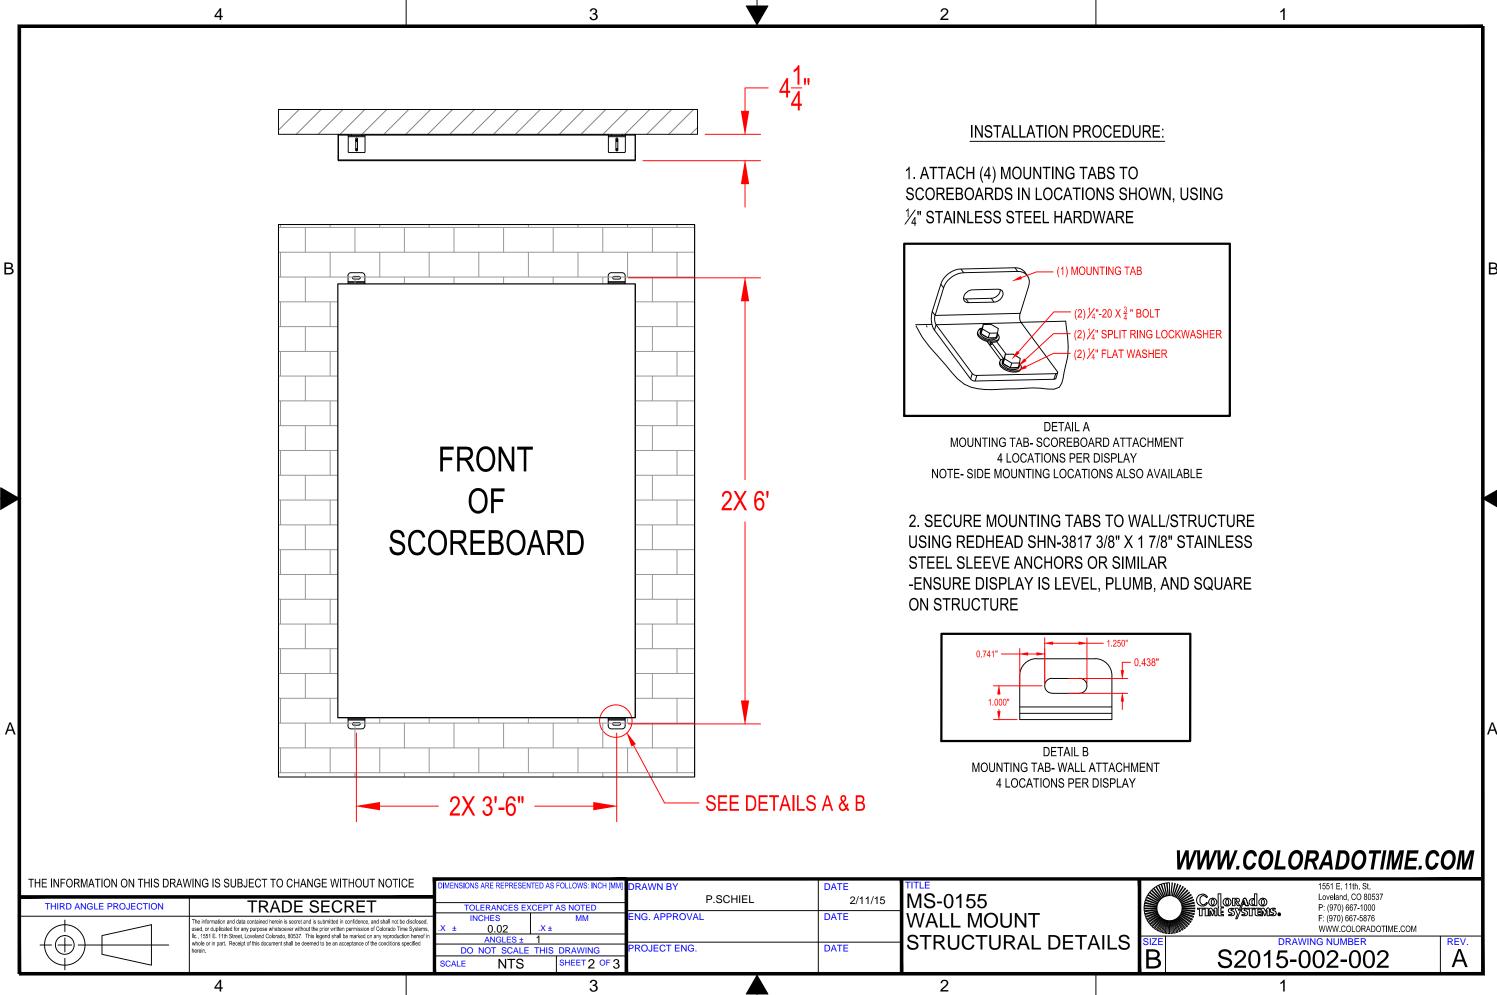

5.

A

| A<br>REV | INITIAL RELEASE<br>DESCRIPTION |                                                                                                                                                   | 2/11/15<br>DATE                                                                                                                                                                                                    | PJS<br>APP                            | THE INFORMATION ON THIS DRAW                                                                                               | NG IS SUBJECT TO CHANGE WITH  | OUT NOTICE   |                              |  |
|----------|--------------------------------|---------------------------------------------------------------------------------------------------------------------------------------------------|--------------------------------------------------------------------------------------------------------------------------------------------------------------------------------------------------------------------|---------------------------------------|----------------------------------------------------------------------------------------------------------------------------|-------------------------------|--------------|------------------------------|--|
|          |                                |                                                                                                                                                   | DIMENSIONS ARE REPRESENTED AS FOLLOWS: INCH [MM]                                                                                                                                                                   | DRAWN BY<br>P.SCHIEL                  | DATE<br>2/11/15                                                                                                            | MS-0155                       |              |                              |  |
| (        |                                | The information and data contained herein is a<br>used, or duplicated for any purpose whatsoev<br>llc., 1551 E. 11th Street, Loveland Colorado, 8 | Secret and is submitted in confidence, and shall re<br>er without the prior written permission of Colorad<br>0037. This legend shall be marked on any repro-<br>all be deemed to be an acceptance of the condition | o Time Systems,<br>oduction hereof in | TOLERANCES EXCEPT AS NOTED<br>INCHES MM<br>X ± 0.02 X±<br>ANGLES± 1<br>DO NOT SCALE THIS DRAWING<br>SCALE NTS SHEET 1 OF 3 | ENG. APPROVAL<br>PROJECT ENG. | DATE<br>DATE | WALL MOUNT<br>GENERAL LAYOUT |  |
| <b></b>  | +                              | 4                                                                                                                                                 |                                                                                                                                                                                                                    |                                       | 3                                                                                                                          |                               |              | 2                            |  |