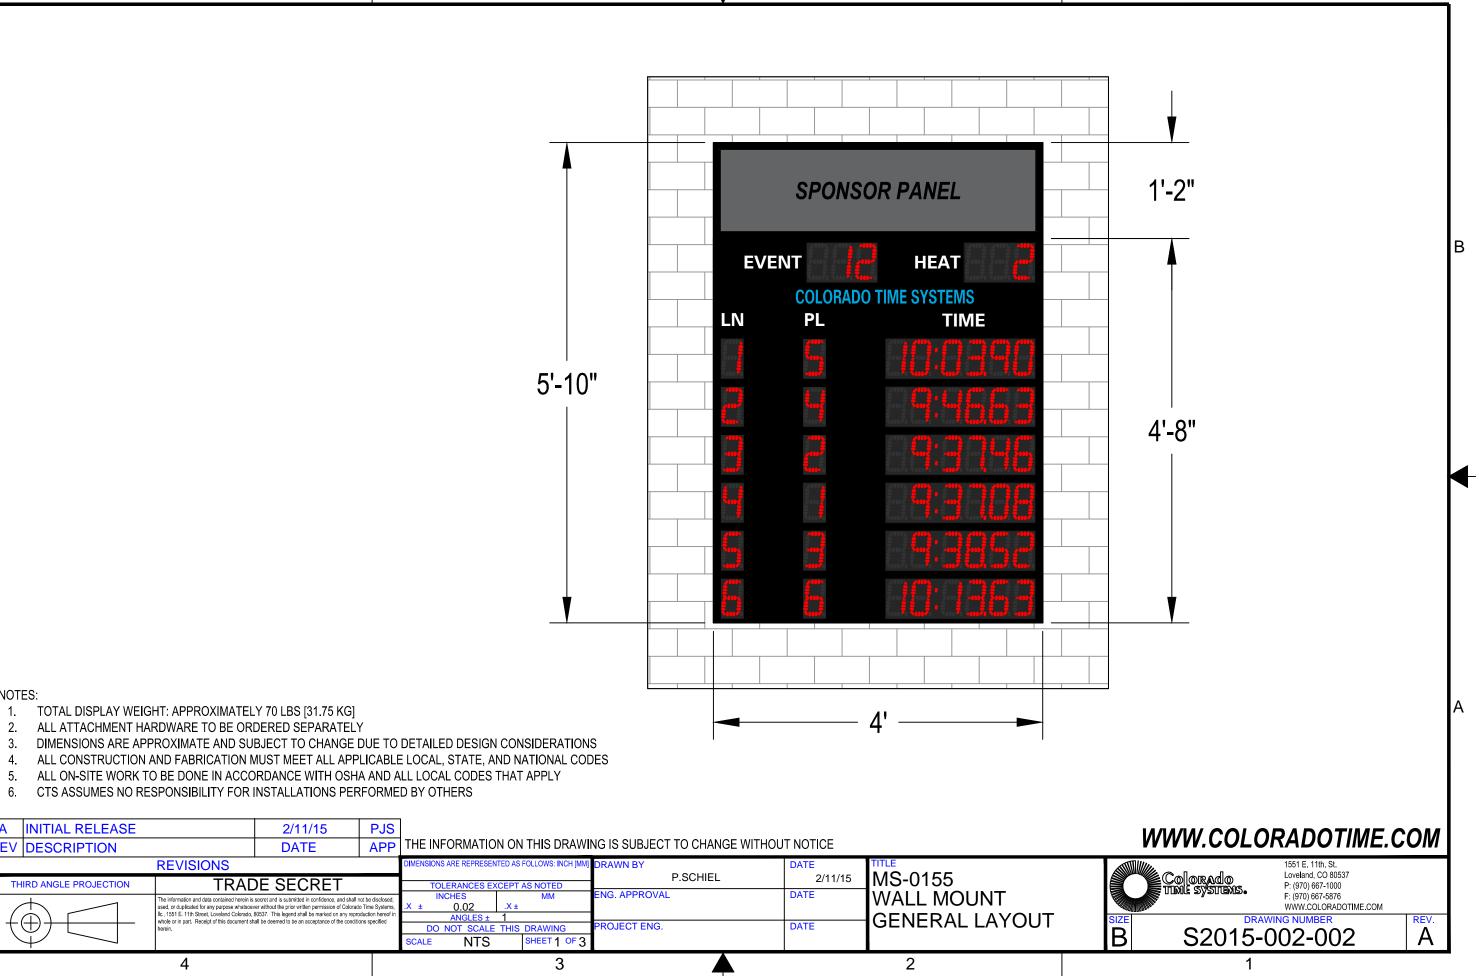

5.

A

| A<br>REV | INITIAL RELEASE<br>DESCRIPTION |                                                                                                                                                   | 2/11/15<br>DATE                                                                                                                                                                                                    | PJS<br>APP                            | THE INFORMATION ON THIS DRAW                                                                                               | NG IS SUBJECT TO CHANGE WITH  | OUT NOTICE   |                              |  |
|----------|--------------------------------|---------------------------------------------------------------------------------------------------------------------------------------------------|--------------------------------------------------------------------------------------------------------------------------------------------------------------------------------------------------------------------|---------------------------------------|----------------------------------------------------------------------------------------------------------------------------|-------------------------------|--------------|------------------------------|--|
|          |                                |                                                                                                                                                   | DIMENSIONS ARE REPRESENTED AS FOLLOWS: INCH [MM]                                                                                                                                                                   | DRAWN BY<br>P.SCHIEL                  | DATE<br>2/11/15                                                                                                            | MS-0155                       |              |                              |  |
| (        |                                | The information and data contained herein is a<br>used, or duplicated for any purpose whatsoev<br>llc., 1551 E. 11th Street, Loveland Colorado, 8 | Secret and is submitted in confidence, and shall re<br>er without the prior written permission of Colorad<br>0037. This legend shall be marked on any repro-<br>all be deemed to be an acceptance of the condition | o Time Systems,<br>oduction hereof in | TOLERANCES EXCEPT AS NOTED<br>INCHES MM<br>X ± 0.02 X±<br>ANGLES± 1<br>DO NOT SCALE THIS DRAWING<br>SCALE NTS SHEET 1 OF 3 | ENG. APPROVAL<br>PROJECT ENG. | DATE<br>DATE | WALL MOUNT<br>GENERAL LAYOUT |  |
| <b></b>  | +                              | 4                                                                                                                                                 |                                                                                                                                                                                                                    |                                       | 3                                                                                                                          |                               |              | 2                            |  |