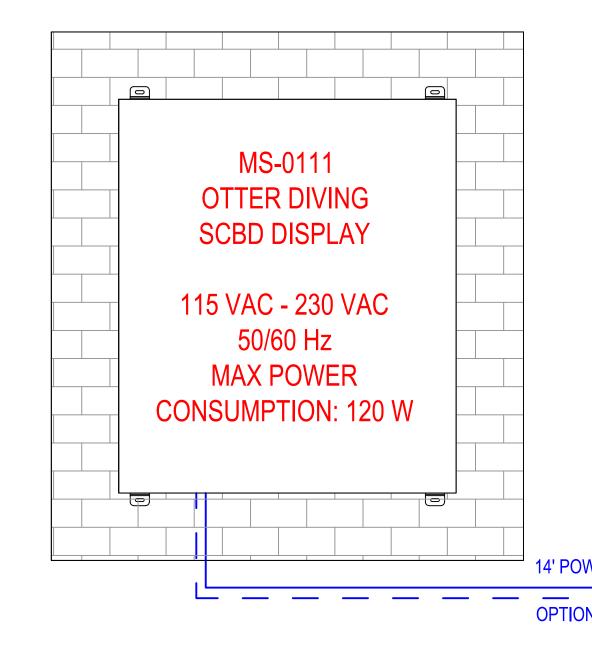

NOTES:

В

- 1. POWER AND DATA CABLES MUST BE ROUTED IN SEPARATE CONDUIT
  - 2. CTS SUGGESTS  $\frac{3}{4}$ " CONDUIT FOR ALL BURIED CABLE
  - 3. EACH DISPLAY IS EQUIPPED WITH A 14' POWER CABLE WITH A NEMA 5-15R PLUG. NOTE THE EXIT LOCATION IS ON THE BOTTOM OF THE DISPLAY. THIS CABLE IS ONLY TO BE USED IN CONJUNCTION WITH AN OUTDOOR RATED RECEPTACLE
  - 4. IF USING WIRED DATA, TERMINATE DATA CONDUIT TO JUNCTION BOX NEAR DATA JACK LOCATION
  - 5. SCOREBOARD DOES NOT INCLUDE ON/OFF POWER SWITCH. INSTALL OPTIONAL SWITCH/DISCONNECT FOR ABILITY TO TURN SCOREBOARD ON/OFF IF NEEDED OR DESIRED

6. THIS SIGN IS INTENDED TO BE INSTALLED IN ACCORDANCE WITH THE REQUIREMENTS OF ARTICLE 600 OF THE NATIONAL ELECTRIC CODE AND/OR OTHER APPLICABLE CODES. THIS INCLUDES PROPER GROUNDING AND BONDING OF THE SCOREBOARD

2

WWW.COLORADOTIME.COM

OPTIONAL WIRED DATA JACK

14' POWER CORD WITH 5-15R PLUG

1

P