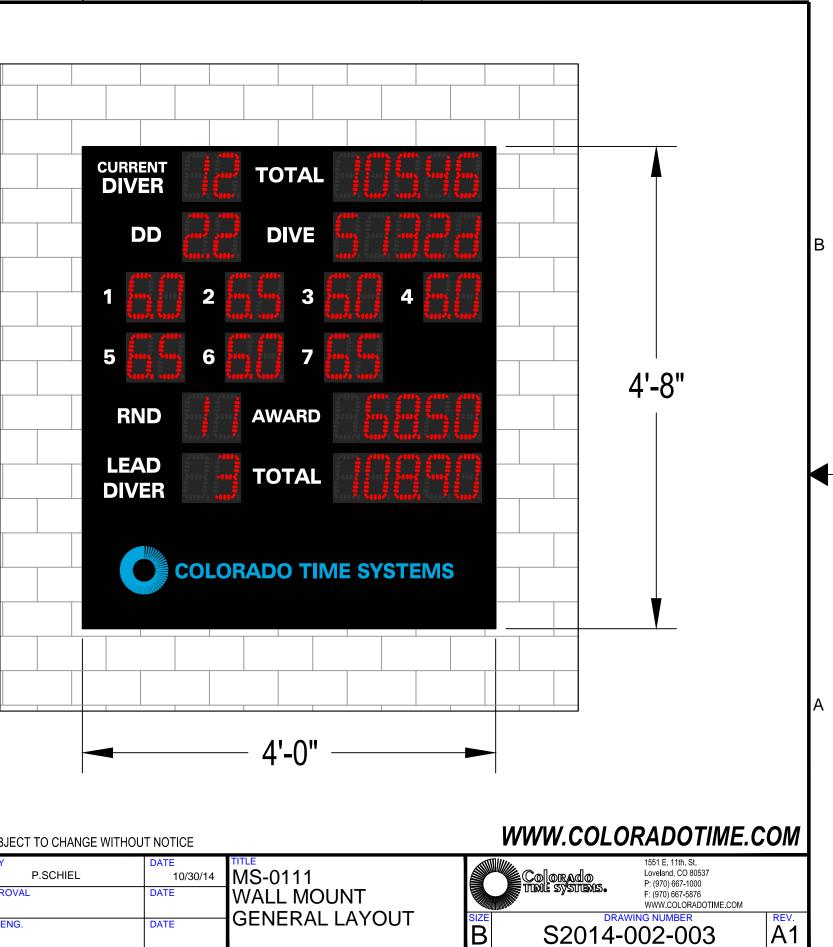

4

2

NOTES:

A

В

- 1. TOTAL DISPLAY WEIGHT: APPROXIMATELY 60 LBS [27.22 KG]
- 2. ALL ATTACHMENT HARDWARE TO BE ORDERED SEPARATELY
- 3. DIMENSIONS ARE APPROXIMATE AND SUBJECT TO CHANGE DUE TO DETAILED DESIGN CONSIDERATIONS
- 4. ALL CONSTRUCTION AND FABRICATION MUST MEET ALL APPLICABLE LOCAL, STATE, AND NATIONAL CODES
- 5. ALL ON-SITE WORK TO BE DONE IN ACCORDANCE WITH OSHA AND ALL LOCAL CODES THAT APPLY
- 6. CTS ASSUMES NO RESPONSIBILITY FOR INSTALLATIONS PERFORMED BY OTHERS