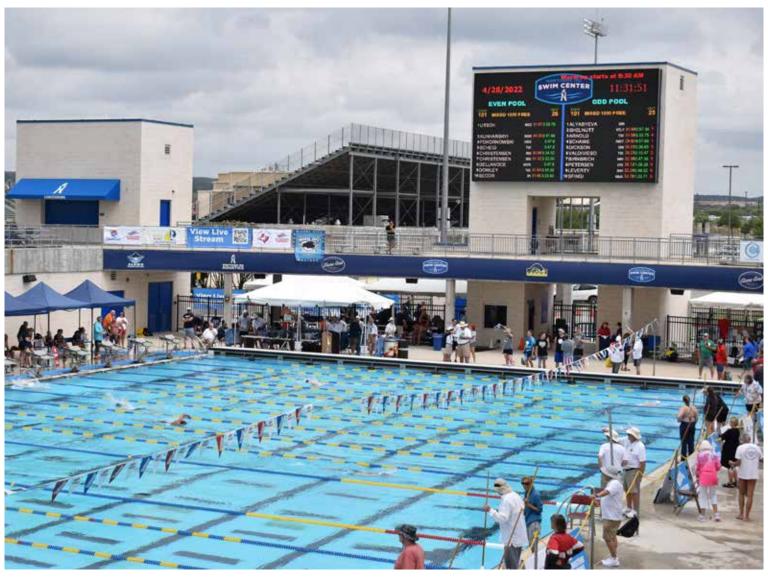

## Enhance. Engage. Enjoy.

Video displays are capable of displaying text, scoring data, animations, live video, video replays, and more. Premier athletic venues throughout the world are choosing this dynamic technology to enhance their facility each and every day.