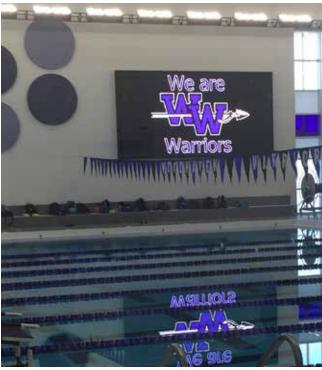

## Enhance. Engage. Enjoy.

Video displays are capable of displaying text, scoring data, animations, live video, video replays, and more. Premier athletic venues throughout the world are choosing this dynamic technology to enhance their facility each and every day.