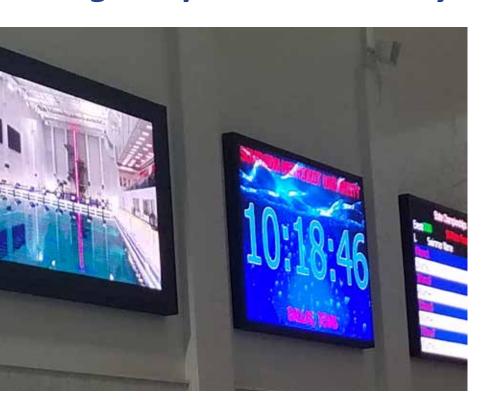

## Enhance. Engage. Enjoy.

Video displays are capable of displaying text, scoring data, animations, live video, video replays, and more. Premier athletic venues throughout the world are choosing this dynamic technology to enhance their facility each and every day.